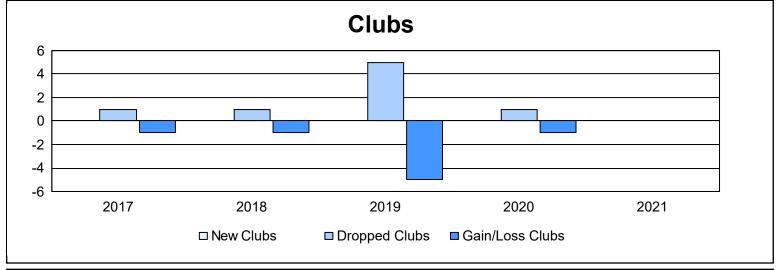

District 9 NC As of June 2021 Cumulative

| Year      | New<br>Clubs | Dropped<br>Clubs | Gain/<br>Loss<br>Clubs | New<br>Members | Charter<br>Members | Reinstate<br>Members | Transfer<br>Members | Total<br>Member<br>Added | Total<br>Members<br>Dropped | Gain/<br>Loss<br>Members |
|-----------|--------------|------------------|------------------------|----------------|--------------------|----------------------|---------------------|--------------------------|-----------------------------|--------------------------|
| 2016-2017 | 0            | 1                | -1                     | 114            | 0                  | 0                    | 7                   | 121                      | 119                         | 2                        |
| 2017-2018 | 0            | 1                | -1                     | 60             | 0                  | 1                    | 4                   | 65                       | 127                         | -62                      |
| 2018-2019 | 0            | 5                | -5                     | 48             | 1                  | 2                    | 17                  | 68                       | 192                         | -124                     |
| 2019-2020 | 0            | 1                | -1                     | 42             | 0                  | 1                    | 4                   | 47                       | 113                         | -66                      |
| 2020-2021 | 0            | 0                | 0                      | 29             | 0                  | 4                    | 1                   | 34                       | 111                         | -77                      |
| Average   | 0            | 2                | -2                     | 59             | 0                  | 2                    | 7                   | 67                       | 132                         | -65                      |